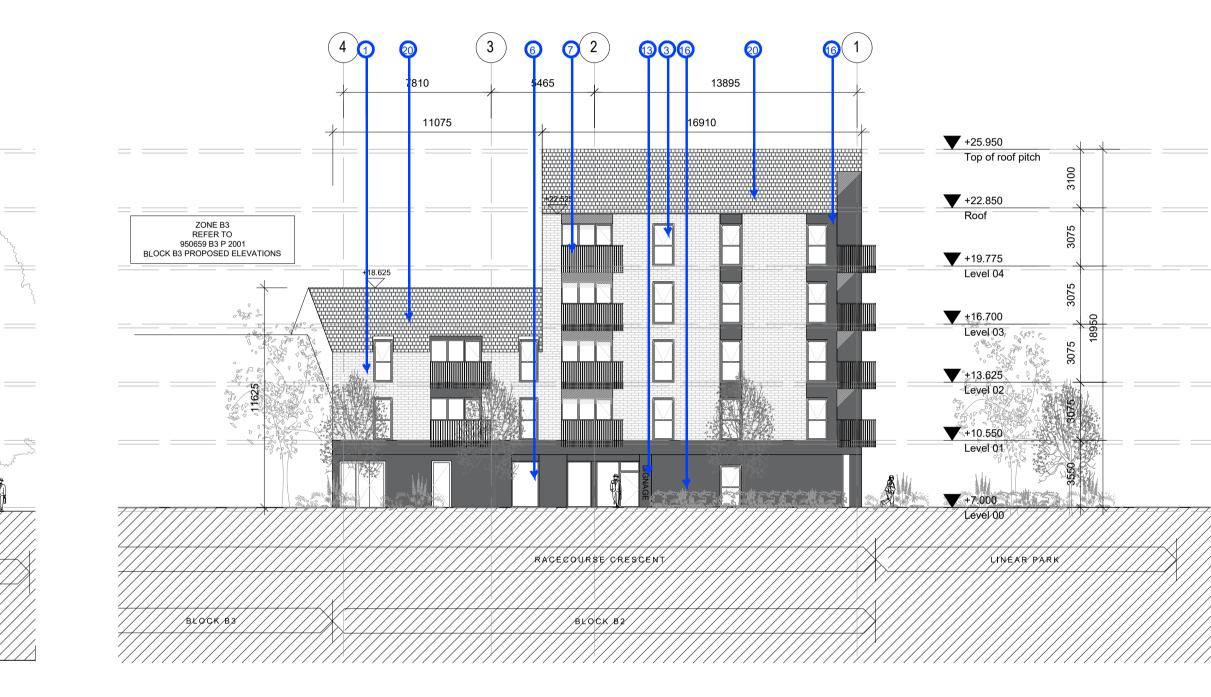

## MATERIAL LEGEND

- 1. SELECTED BRICK SELECTED BRICK LAID IN SOLDIER ORIENTATION (EVERY SECOND
- FLOOR) FRAMED WINDOW, TO SELECTED FINISH FRAMED WINDOWS WITH INFILL PANEL, TO SELECTED FINISH 3
- FRAMED GLASS DOORS TO SELECTED FINISH
- CURTAIN WALLING TO SELECTED FINISH METAL BALUSTRADE TO SELECTED FINISH
- METAL COPING, TRIMS, FLASHING TO SELECTED FINISH
- PROJECTING BRICKWORK
- 10. METAL FINS TO SELECTED FINISH 11. EXTERNAL GATE/ FENCE TO SELECTED FINISH
- 12. METAL CLADDING TO SELECTED FINISH
- 13. ENTRANCE SIGNS TO SELECTED FINISH 14. SEDUM ROOF
- 15. BRICKWORK WITH PROJECTING COURSE EVERY 3 COURSES
- BRICKWORK WITH PROJECTING COURSE EVERY 3 COURSES
  RENDER TO SELECTED FINISH
  CURTAIN WALLING WITH INFILL PANEL TO SELECT FINISH
  HIT AND MISS BRICKWORK SYSTEM
  BALCONY STRUCTURE TO SELECTED FINISH
  TILE TO SELECT FINISH
  CLADDING TO SELECT FINISH
  CLASS BALLISTRADE

- 22. GLASS BALUSTRADE

## DRAWING

BLOCK B1 & B2

PROPOSED NORTH ELEVATIONS

© Henry J Lyons

T:\jobs\90-\950659 Project Shoreline Baldoyle\CAD\Planning\GA01\ZONE B\ELEVATIONS\B1-2