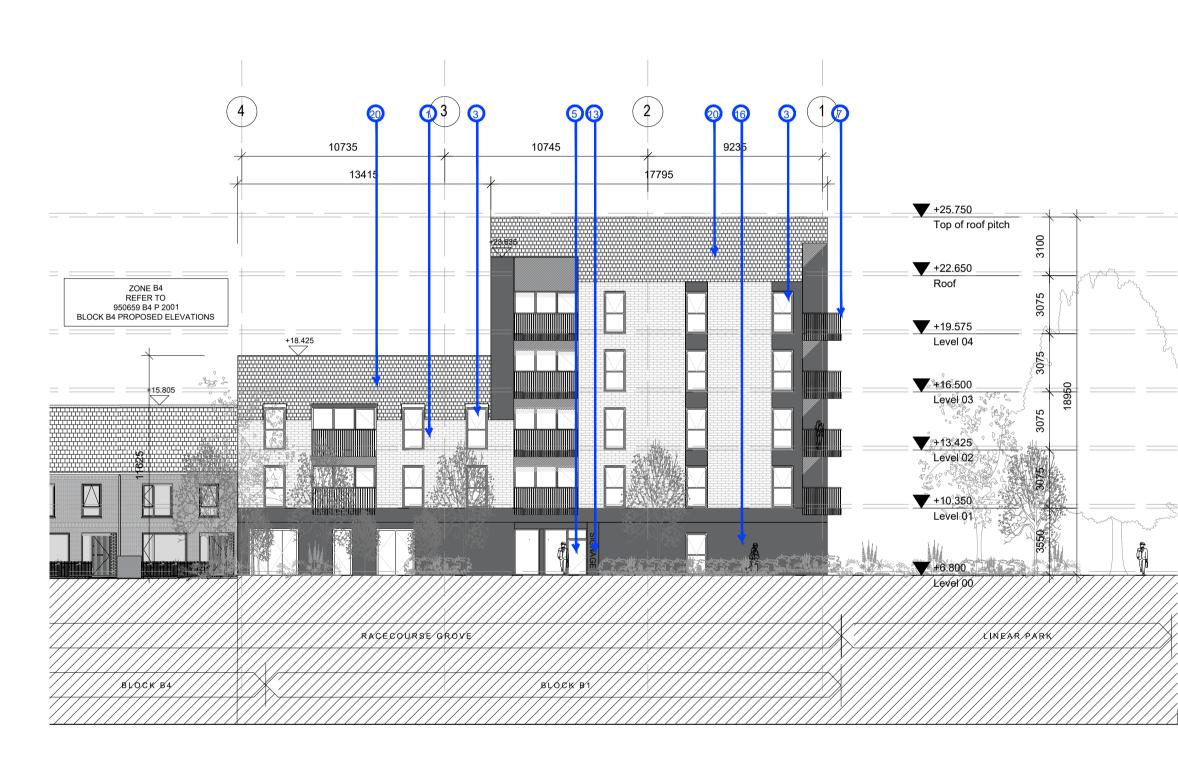

## MATERIAL LEGEND

- 1. SELECTED BRICK SELECTED BRICK LAID IN SOLDIER ORIENTATION (EVERY SECOND
- FLOOR) FRAMED WINDOW, TO SELECTED FINISH FRAMED WINDOWS WITH INFILL PANEL, TO SELECTED FINISH 3
- FRAMED GLASS DOORS TO SELECTED FINISH
- CURTAIN WALLING TO SELECTED FINISH METAL BALUSTRADE TO SELECTED FINISH
- METAL COPING, TRIMS, FLASHING TO SELECTED FINISH
- PROJECTING BRICKWORK
- 10. METAL FINS TO SELECTED FINISH 11. EXTERNAL GATE/ FENCE TO SELECTED FINISH
- 12. METAL CLADDING TO SELECTED FINISH
- 13. ENTRANCE SIGNS TO SELECTED FINISH 14. SEDUM ROOF
- 15. BRICKWORK WITH PROJECTING COURSE EVERY 3 COURSES
- BRICKWORK WITH PROJECTING COURSE EVERY 3 COURSES
  RENDER TO SELECTED FINISH
  CURTAIN WALLING WITH INFILL PANEL TO SELECT FINISH
  HIT AND MISS BRICKWORK SYSTEM
  BALCONY STRUCTURE TO SELECTED FINISH
  TILE TO SELECT FINISH
  CLADDING TO SELECT FINISH
  CLASS BALLISTRADE

- 22. GLASS BALUSTRADE

## DRAWING

BLOCK B1 & B2

PROPOSED NORTH ELEVATIONS

© Henry J Lyons

T:\jobs\90-\950659 Project Shoreline Baldoyle\CAD\Planning\GA01\ZONE B\ELEVATIONS\B1-2